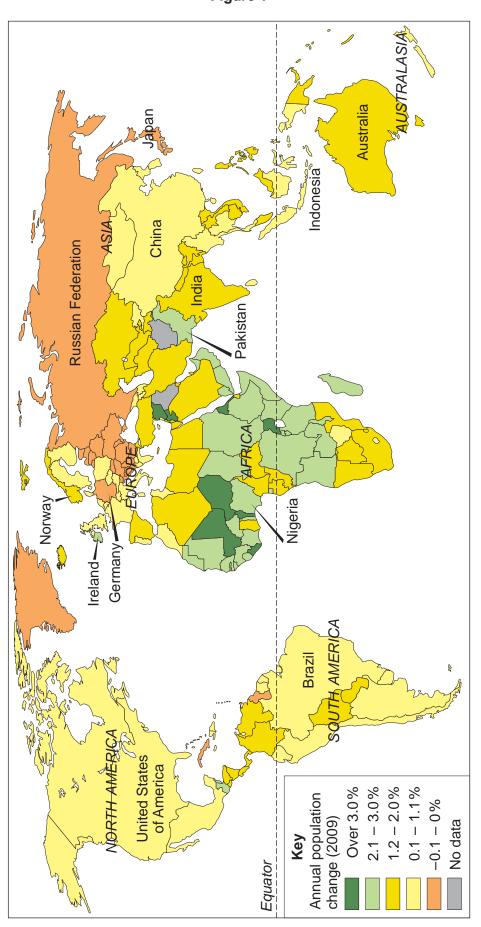

# Geography (Specification A)

40302F

Unit 2 Human Geography

Insert

Detach the perforated pages 7 and 8, and use when referring to the OS map extracts.

The key for Figure 4 and Figure 7 (1:50 000 OS map extracts) is on page 7.

The key for Figure 15 (1:25 000 OS map extract) is on page 8.

Figure 1

Insert to G/T91631.01/June 2013/40302F

Figure 3

#### The key for this figure is on page 7