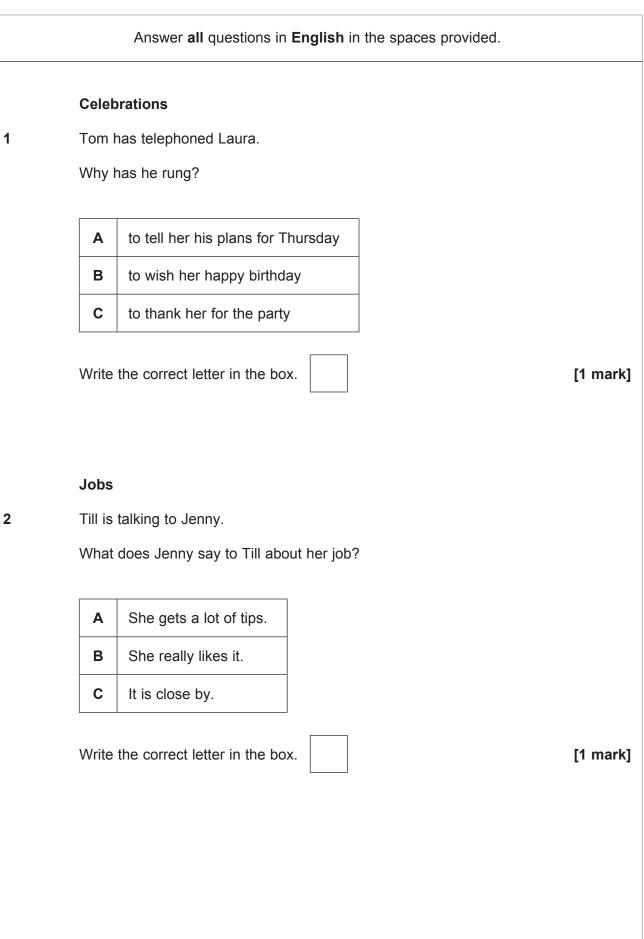

#### Instructions

- Use black ink or black ball-point pen.
- Fill in the boxes at the top of this page.
- Do not open this book until you are told to do so.

This is what you should do for each item.

- After the question number is announced, there will be a pause to allow you to read the instructions and questions.
- Listen carefully to the recording and read the questions again.
- Listen to the recording again, and then answer the questions.
- When the next question is about to start you will hear a bleep like this (\*).
- You may write at any time during the test.
- Answer all questions in English.
- You must answer the questions in the spaces provided. Do not write outside the box around each page or on blank pages.
- Write neatly and put down **all** the information you are asked to give.
- Ask any questions now. You must not ask questions or interrupt during the test.
- You now have five minutes to read through the question paper. You may make notes during this time. You may open your answer book now.
- The test starts now.