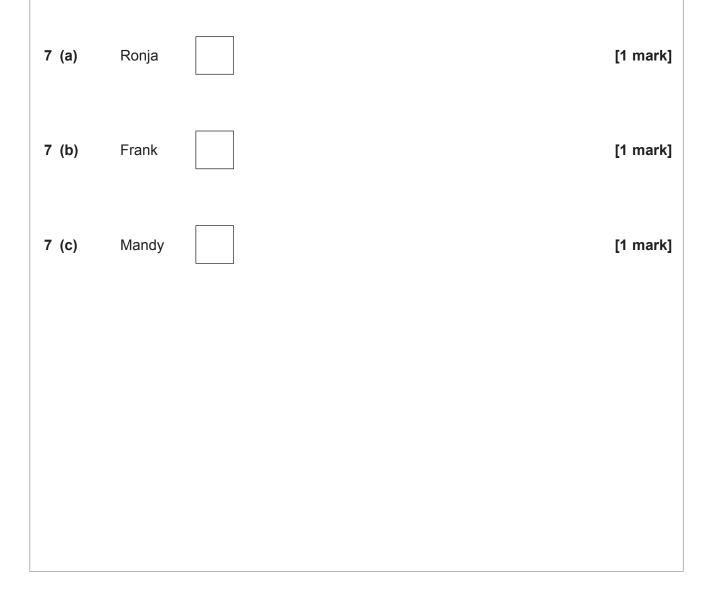

#### Health

7 Ronja, Frank and Mandy are talking about their lifestyles.

What do they say about their lifestyles?

Write the correct letter in the box.

| Α | "I try to eat five portions of fruit and vegetables a day." |
|---|-------------------------------------------------------------|
| в | "I take water with me when I go running."                   |
| С | "I relax when I get home."                                  |
| D | "I sit in front of the TV all the time."                    |
| Е | "I eat meat."                                               |