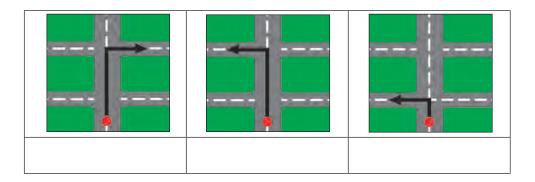

allowed.

Before you hear the CD, you will be allowed **five minutes** to read the questions.

The CD will be played. After hearing the voices of the Spanish speakers used on the CD, you will hear question 1 as it appears in your answer book. The Spanish item will then follow. At the end of this there will be a pause and the item will then be repeated.

All the other questions will be heard in the same way.

There will be a pause of approximately **two minutes** at the end of the test before answer books are collected.

#### You may make notes or write your answers at any time.

The number of marks is given in brackets at the end of each question or part-question.



# 1. What are these people asking for and where is it? Put a tick (/) in the correct boxes.

(a)



[1]



[1]

(b)



[1]



[1]







(c)

Clothes Shop

Computer Shop

[1]

Examiner only

| Next to the train station |  |
|---------------------------|--|
| Next to the taxi rank     |  |
| Next to the bus station   |  |

CASH 24 HOUR

[1]





2. What are these people going to eat?
Fill in the form by putting a tick (✓) in the correct column.

[4]

| Item | Woman/Clara | Man/Sergio |
|------|-------------|------------|
|      |             |            |
|      |             |            |
|      |             |            |
|      |             |            |
|      |             |            |
|      |             |            |



| ROUGH NOTES |
|-------------|
|             |
|             |
|             |
|             |
|             |
|             |
|             |
|             |
|             |
|