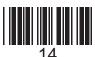

9. What is the weather like in the following regions?
Write the correct letter for each weather forecast.

[4]

| 1 | Canarias             |  |
|---|----------------------|--|
| 2 | Los Pirineos         |  |
| 3 | Madrid               |  |
| 4 | Comunidad Valenciana |  |