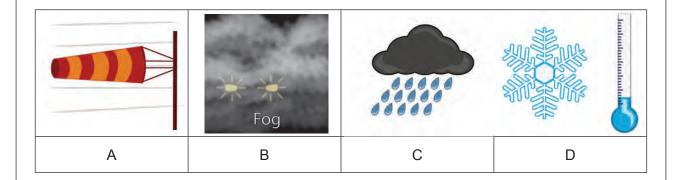

9. What is the weather like in the following regions?
Write the correct letter for each weather forecast.

[4]

| 1 | Canarias             |  |
|---|----------------------|--|
| 2 | Los Pirineos         |  |
| 3 | Madrid               |  |
| 4 | Comunidad Valenciana |  |