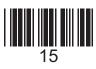

9. What is the weather like in the following regions?
Write the correct letter for each weather forecast.

[4]

| 1 | Canarias             |  |
|---|----------------------|--|
| 2 | Los Pirineos         |  |
| 3 | Madrid               |  |
| 4 | Comunidad Valenciana |  |