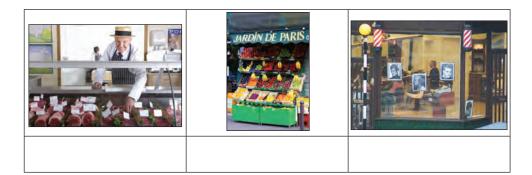

# 1. What are these people asking for and where is it? Put a tick (/) in the correct boxes.

(a)

[1]

[1]

(b)

[1]

[1]

(c)